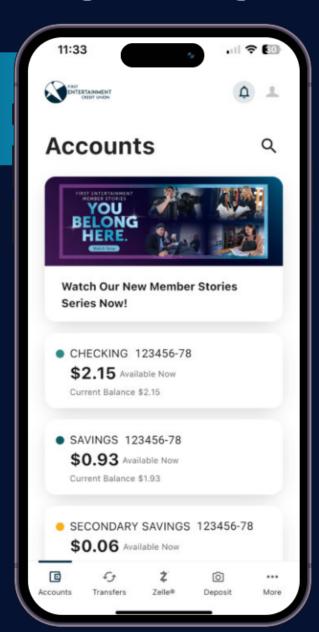

#### See our Digital Banking in action.

#### Easily manage your accounts

Track and manage your First Entertainment accounts along with any external accounts all in one place with the Account Aggregation feature.

#### Monitor your credit score

Take control of your credit, get score updates and analysis, alerts, and monitoring, plus view your full credit report.

#### Pay bills online

Save time when you sign up for online Bill Pay and manage all your monthly expenses in one place.

#### **Card manager**

Complete control of your debt and credit card all at your fingertips including setting travel notifications, daily limits and reporting lost/stolen cards.

#### Deposit checks anywhere

Need to deposit a check but can't get to a branch or ATM? No big deal from your First Entertainment Mobile App.

#### **Set Up Direct Deposit**

In just a few steps, you can set up direct deposit into your First Entertainment account through <u>Digital Banking</u>.

#### **Transfer money**

Move money in a blink of an eye. Transfer funds either to your external or other First Entertainment accounts.

#### **Notifications**

Our alerts feature allows you to receive notifications whichever way is most convenient to you, SMS text, mobile push, or email. Get instant updates to track your accounts.