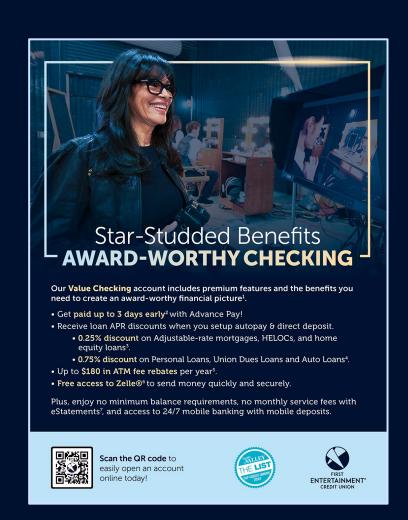

# DIRECT DEPOSIT: PERKS AND BENEFITS

- Receive your direct deposits up to 3 days earlier
- Up to \$180 annually in ATM fee rebates when using non-First Entertainment ATMs
- Access to 30,000+ surcharge-free ATMs
- No International ATM fees
- Get a 0.25% discount on an Adjustable-Rate
   Mortgage (ARM) & Home Equity loans when you use
   autopay
- Enjoy up to 1% off on auto loans, & 0.75% off personal and union dues loans