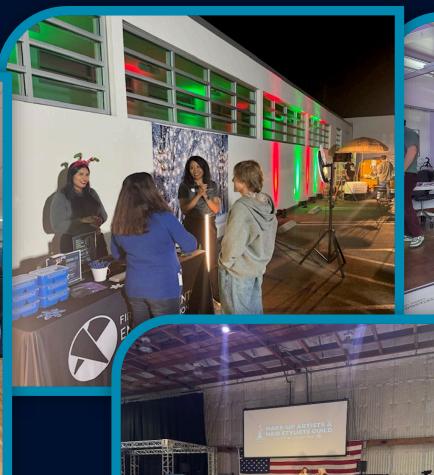

# RECENT PARTNERSHIPS WITH IATSE

- <u>December 21, 2024</u>: Participated in the *IATSE Lean In Lean On Holiday Drive* at Local 80, Burbank, alongside IATSE locals, Teamsters, and Basic Crafts, providing over *\$5,000* to families in need.
- <u>December 21, 2024</u>: Participated in the *IATSE Local 728 Holiday Party* in Burbank, providing over *\$1,000* to those in need.
- January 16, 2025: Joined the IATSE Member Resource Assistance Gathering at Local 80, offering support to members impacted by recent fires.
- February 13, 2025: Check presentation and providing over a \$15,000 donation to the IATSE Disaster Relief
   Fund to support Southern Californians impacted by recent fires.
- February 22, 2025: Participated in the Techquity Showcase at IATSE Local 728, continuing to show support for industry professionals.
- March 11-13, 2025: Provided lunch throughout the Wildfire Resource Liquidation Event at Local 80.

# **PARTNERSHIP BENEFITS**

Partner with IATSE on local events.

Exclusive offer for new members where they can earn up to \$500.

Access to banking anywhere on the globe with up to \$180 in annual ATM rebates.