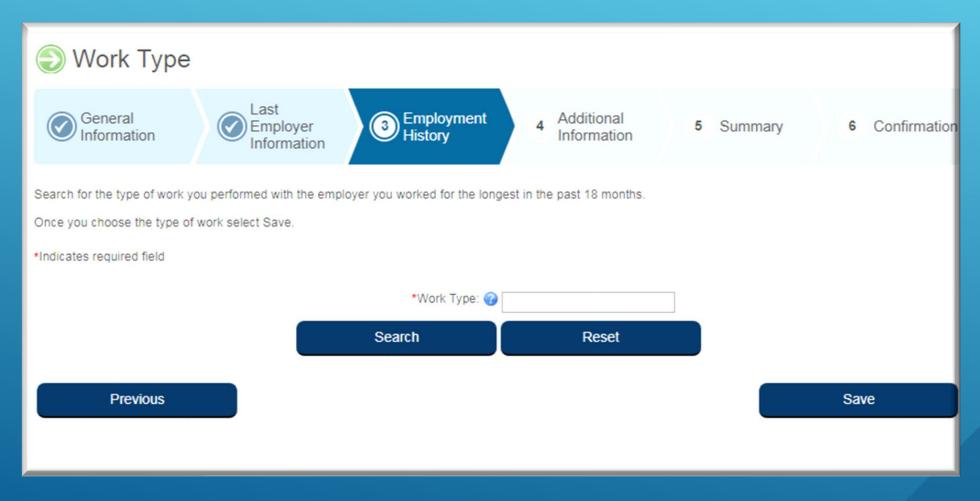

# NEXT SELECT "SOUND TECHNICIAN" (FOUND IN COLUMN 3 ON PREVIOUS SLIDE), THEN CLICK SAVE.

Search for the type of work you performed with the employer you worked for the longest in the past 18 months.

Once you choose the type of work select Save. \*Indicates required field \*Work Type: ② sound technician Search Reset